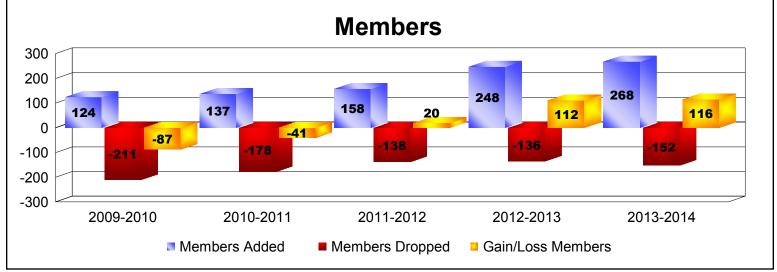

District 332 A

As of June 2014 Cumulative

| Year      | New<br>Clubs | Dropped<br>Clubs | Gain/<br>Loss<br>Clubs | New<br>Members | Charter<br>Members | Reinstate<br>Members | Transfer<br>Members | Total<br>Member<br>Added | Total<br>Members<br>Dropped | Gain/<br>Loss<br>Members |
|-----------|--------------|------------------|------------------------|----------------|--------------------|----------------------|---------------------|--------------------------|-----------------------------|--------------------------|
| 2009-2010 | 0            | -2               | -2                     | 121            | 0                  | 2                    | 1                   | 124                      | -211                        | -87                      |
| 2010-2011 | 0            | 0                | 0                      | 132            | 0                  | 2                    | 3                   | 137                      | -178                        | -41                      |
| 2011-2012 | 0            | -1               | -1                     | 156            | 0                  | 1                    | 1                   | 158                      | -138                        | 20                       |
| 2012-2013 | 0            | 0                | 0                      | 247            | 0                  | 0                    | 1                   | 248                      | -136                        | 112                      |
| 2013-2014 | 1            | -1               | 0                      | 236            | 24                 | 6                    | 2                   | 268                      | -152                        | 116                      |
| Average   | 0            | -1               | -1                     | 178            | 5                  | 2                    | 2                   | 187                      | -163                        | 24                       |