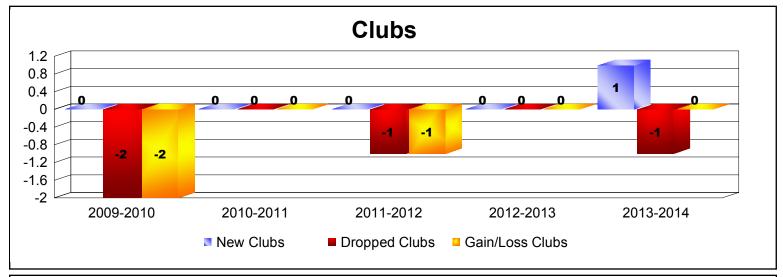

District 332 A

As of June 2014 Cumulative

| Year      | New<br>Clubs | Dropped<br>Clubs | Gain/<br>Loss<br>Clubs | New<br>Members | Charter<br>Members | Reinstate<br>Members | Transfer<br>Members | Total<br>Member<br>Added | Total<br>Members<br>Dropped | Gain/<br>Loss<br>Members |
|-----------|--------------|------------------|------------------------|----------------|--------------------|----------------------|---------------------|--------------------------|-----------------------------|--------------------------|
| 2009-2010 | 0            | -2               | -2                     | 121            | 0                  | 2                    | 1                   | 124                      | -211                        | -87                      |
| 2010-2011 | 0            | 0                | 0                      | 132            | 0                  | 2                    | 3                   | 137                      | -178                        | -41                      |
| 2011-2012 | 0            | -1               | -1                     | 156            | 0                  | 1                    | 1                   | 158                      | -138                        | 20                       |
| 2012-2013 | 0            | 0                | 0                      | 247            | 0                  | 0                    | 1                   | 248                      | -136                        | 112                      |
| 2013-2014 | 1            | -1               | 0                      | 236            | 24                 | 6                    | 2                   | 268                      | -152                        | 116                      |
| Average   | 0            | -1               | -1                     | 178            | 5                  | 2                    | 2                   | 187                      | -163                        | 24                       |